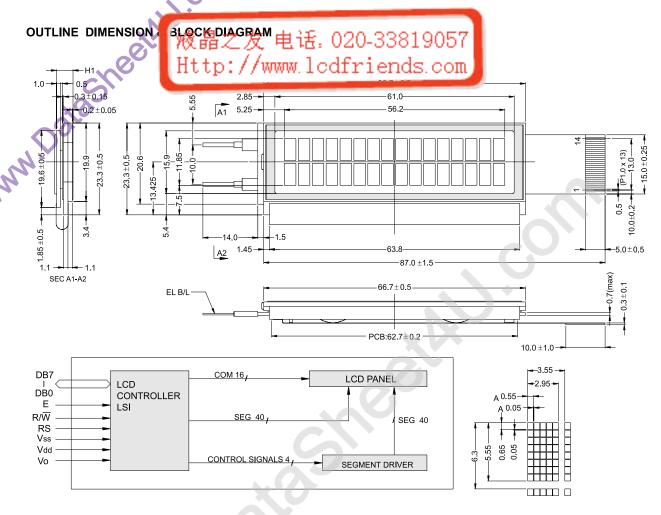

The tolerance unless classified ± 0.3mm

| MECHANICAL SPECIFICATION |             |          |         |  |  |  |  |  |  |
|--------------------------|-------------|----------|---------|--|--|--|--|--|--|
| Overall Size             | 66.7 x 23.3 | Module   | H2 / H1 |  |  |  |  |  |  |
| View Area                | 61.0 x 15.9 | W /O B/L | - / 4.2 |  |  |  |  |  |  |
| Dot Size                 | 0.55 x 0.65 | EL B/L   | - / 4.6 |  |  |  |  |  |  |
| Dot Pitch                | 0.60 x 0.70 | LED B/L  | _       |  |  |  |  |  |  |

| PIN ASSIGNMENT |        |                        |  |  |  |  |
|----------------|--------|------------------------|--|--|--|--|
| Pin no.        | Symbol | Function               |  |  |  |  |
| 1              | Vss    | Power supply(GND)      |  |  |  |  |
| 2              | Vdd    | Power supply(+)        |  |  |  |  |
| 3              | Vo     | Contrast Adjust        |  |  |  |  |
| 4              | RS     | Register select signal |  |  |  |  |
| 5              | R/W    | Data read / write      |  |  |  |  |
| 6              | Е      | Enable signal          |  |  |  |  |
| 7              | DB0    | Data bus line          |  |  |  |  |
| 8              | DB1    | Data bus line          |  |  |  |  |
| 9              | DB2    | Data bus line          |  |  |  |  |
| 10             | DB3    | Data bus line          |  |  |  |  |
| 11             | DB4    | Data bus line          |  |  |  |  |
| 12             | DB5    | Data bus line          |  |  |  |  |
| 13             | DB6    | Data bus line          |  |  |  |  |
| 14             | DB7    | Data bus line          |  |  |  |  |